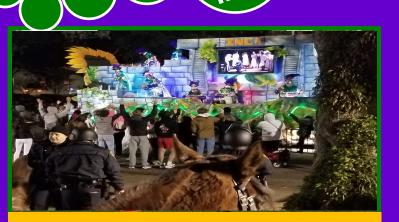

## Mardi Gras Mounted School & Civilian Into Clinic

Limited to 50

## Mardi Gras can't be simulated!

The Mobile Mardi Gras Mounted School includes:

- Equitation
- Sensory Training
  - Obstacles
- Formation Riding
- Crowd Control Tactics
- On-the-job Street Work\*

\* Only participants and mounts affiliated with a mounted unit combined with the approval of the school supervisors will be allowed to participate in evening street patrols.

## Who can attend?

February 6-14, 2024

Mobile, Alabama

32<sup>nd</sup> Annual

Mounted Unit members and civilian riders are invited. All disciplines can benefit from this training.

A one day Mardi Gras Intro clinic will also be held on Jan 14, 2024. Youth riders 13 & over allowed with parental supervision.