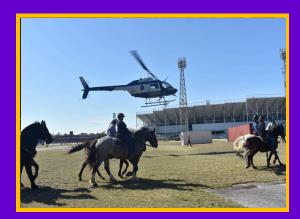

## Mardi Gras Mounted School & Civilian Into Clinic

Limited to 50

## Mardi Gras can't be simulated!

The Mobile Mardi Gras Mounted School includes:

- Equitation
- Sensory Training
  - Obstacles
- Formation Riding
- Crowd Control Tactics
- On-the-job Street Work\*

\* Only participants and mounts affiliated with a mounted unit combined with the approval of the school supervisors will be allowed to participate in evening street patrols.

## Who can attend?

February 6-14, 2024

Mobile, Alabama

32<sup>nd</sup> Annual

Mounted Unit members and civilian riders are invited. All disciplines can benefit from this training.

A one day Mardi Gras Intro clinic will also be held on Jan 14, 2024. Youth riders 13 & over allowed with parental supervision.