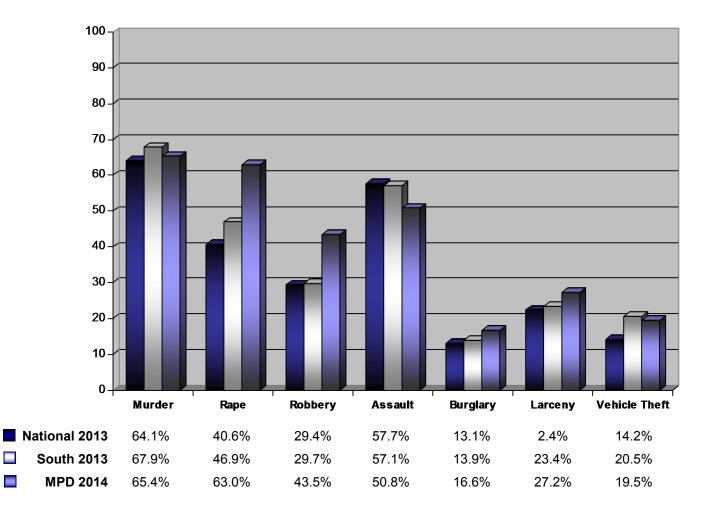

#### **Clearance Rate**

|                         | 2010  | 2011  | 2012  | 2013  | 2014  |
|-------------------------|-------|-------|-------|-------|-------|
| Number of Homicides     | 25    | 30    | 29    | 27    | 31    |
| MPD Clearance Rate      | 72.0% | 73.3% | 72%   | 77.8% | 65.4% |
| Regional Clearance Rate | 66.7% | 70.7% | 69.4% | 68.3% |       |
| National Clearance Rate | 64.8% | 64.8% | 62.5% | 64.1% |       |

## UCR Clearance Rates

| 2014 Annual Report |  |
|--------------------|--|
| 2014               |  |
| Grants             |  |

Mobile Police Department was awarded over \$4.8 million in grant money to be used during the year to be used for the 2014 fiscal year. These come from 20 separate grant programs and awards. Most of the grant allocations are used to purchase equipment and fund overtime pay for officers, although other grant programs were specifically awarded.