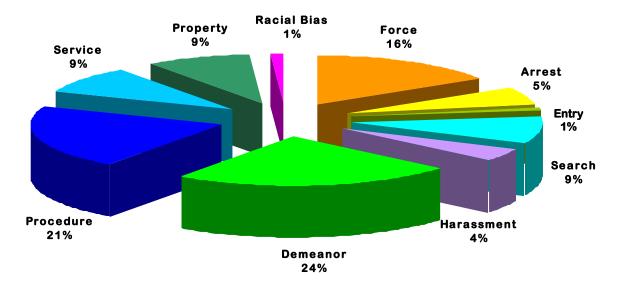

| Area        | Complaints | Improper | Proper | W/drawn | Unfound | Insuff. | Pending | No action |
|-------------|------------|----------|--------|---------|---------|---------|---------|-----------|
| Force       | 22         | 3        | 14     | 0       | 4       | 1       | 0       | 0         |
| Arrest      | 8          | 1        | 2      | 0       | 4       | 1       | 0       | 0         |
| Entry       | 2          | 0        | 0      | 0       | 2       | 0       | 0       | 0         |
| Search      | 13         | 0        | 6      | 0       | 6       | 1       | 0       | 0         |
| Harassment  | 5          | 0        | 0      | 0       | 4       | 1       | 0       | 0         |
| Demeanor    | 33         | 10       | 18     | 0       | 4       | 1       | 0       | 0         |
| Procedure   | 30         | 9        | 6      | 0       | 13      | 2       | 0       | 0         |
| Service     | 12         | 2        | 4      | 0       | 6       | 0       | 0       | 0         |
| Property    | 13         | 3        | 4      | 0       | 6       | 0       | 0       | 0         |
| Racial Bias | 2          | 0        | 0      | 0       | 2       | 0       | 0       | 0         |
| Total       | 140        | 28       | 54     | 0       | 51      | 7       | 0       | 0         |

#### **Areas of Concern**

Table Two