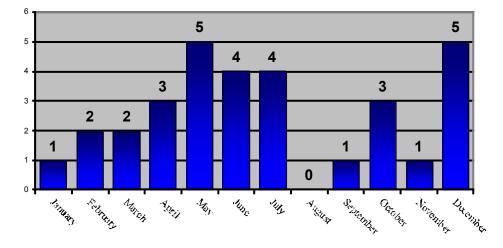

| -4.0%  | -12.1% | 10.3%  | -9.3%         |               |                                   |

|                             | 2004 | 2005 | 2006 | 2007 | 2008 | 2009 | 2010 | 2011 | 2012 | 2013 | Total<br>2014 |
|-----------------------------|------|------|------|------|------|------|------|------|------|------|---------------|
| Part I Crimes<br>per 1,000  | 67.5 | 62.2 | 66.1 | 58.1 | 55.9 | 60.4 | 59.7 | 57.3 | 51.0 | 56.3 | 51.0          |
| Violent Crimes<br>Per 1,000 | 4.6  | 4.5  | 4.5  | 4.4  | 4.5  | 7.5  | 6.4  | 6.1  | 5.0  | 6.1  | 6.0           |

|         | 2013  | 2014  |       |
|---------|-------|-------|-------|
| Violent |       |       |       |
| Crime   | 1,644 | 1,612 | -1.9% |
|         |       |       |       |

## Homicide Analysis

#### Homicides by Month



#### **Clearance Rate**

|                         | 2010  | 2011  | 2012  | 2013  | 2014  |
|-------------------------|-------|-------|-------|-------|-------|
| Number of Homicides     | 25    | 30    | 29    | 27    | 31    |
| MPD Clearance Rate      | 72.0% | 73.3% | 72%   | 77.8% | 65.4% |
| Regional Clearance Rate | 66.7% | 70.7% | 69.4% | 68.3% |       |
| National Clearance Rate | 64.8% | 64.8% | 62.5% | 64.1% |       |

## UCR Clearance Rates



| 2014 Annual Report |  |
|--------------------|--|
| 2014               |  |
| Grants             |  |

Mobile Police Department was awarded over \$4.8 million in grant money to be used during the year to be used for the 2014 fiscal year. These come from 20 separate grant programs and awards. Most of the grant allocations are used to p