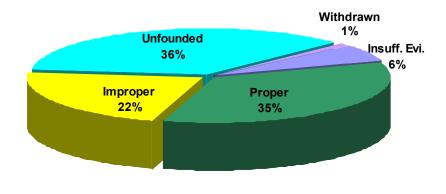

## 2014 Annual Report Internal Affairs

There were 60 citizens' complaints filed during 2014, which involved 86 members/employees and cited 140 areas of concern. All but five complaints were investigated by their respective commands, the dispositions of which are represented in the following tables and figures:

| Disposition           | Members |
|-----------------------|---------|
| Proper Conduct        | 30      |
| Improper Conduct      | 19      |
| Insufficient Evidence | 5       |
| Unfounded             | 31      |
| Withdrawn             | 1       |
| Refused               | 0       |
| Pending               | 0       |
| No action taken       | 0       |
| Total                 | 86      |

Table One

#### **Citizen Complaints 2014**

Figure One

2014 Annual Report Internal Affairs

Citizens' complaints received during the year 2014 were categorized into areas of concern. Some inquires noted more than one area of concern as reflected in Table Two and Figure Two.